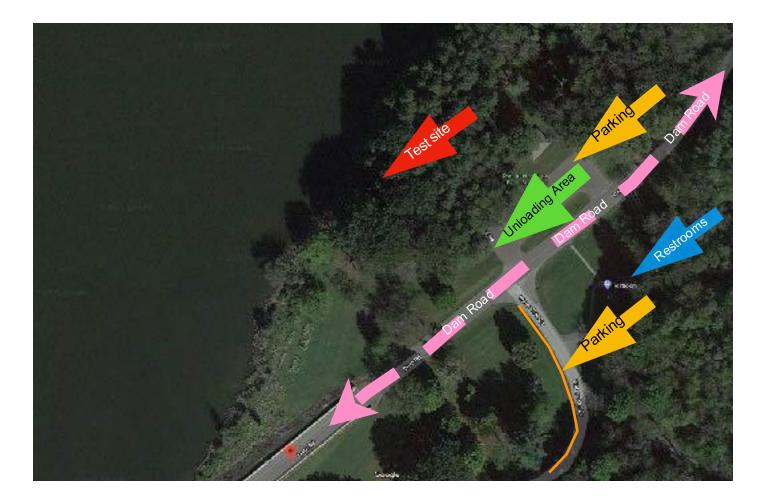

#### Site Description:

The test is held at Pymatuning State Park made up of approximately 10 acres adjacent to the Dam. Included are two beaches, a wooded area, a park pavilion, and a large grassy area. The woods are within 60 feet of the water's edge on the left side of the site and within 30-40 feet on the right side of the site. The test site has a sand and gravel beach approximately 100 feet wide and 10-15 feet deep with a grassy area between the beach and woods. Water depth increases gradually as you move in to the lake. The lakebed slopes from left to right as you face the lake and is mostly sand and rock near shore, changing to rocks or mud 20-30 feet from shore. At normal water levels, dogs begin to swim 15-20 feet from shore on the left and 10-15 feet from shore on the right of the site. The water becomes cloudy as dogs enter but quickly clears. The site has experienced strong breezes in the past, usually blowing left to right, but occasionally swinging directly to shore. Very strong winds have produced white cap waves of 3-12 inches in height.